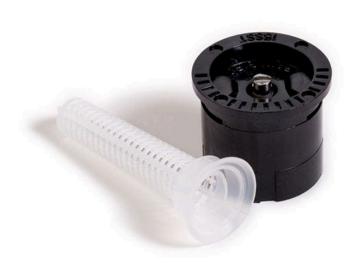

## Rain Bird Mpr Spray Nozzle 11-15' Radius - Side Strip Pattern

## **Details**

Trusted for decades, Rain Bird MPR Nozzles simplify the design process by allowing sprinklers with various arcs and radii to be mixed on the same zone while maintaining even water distribution rates. This allows them to spray an equal distance, and to provide an equal amount of water to a given area. A wide selection of MPR nozzles is available so the distribution of water can be tailored to meet the unique and diverse needs of your landscape. MPR nozzles are designed to provide uniform coverage, ensuring that your lawn is green throughout, with no dry or brown spots.