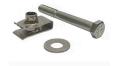

## Rain Bird Hex Bolt Lock Only



RGA11466



## **Details**

Work faster and easier with a Rain Bird Valve Box. We've created unique knock-outs for easy pipe placement and reduced installation time - so no more tedious cutting. And the knock-outs slide back into place above the pipe to keep out dirt on backfill. All Rain Bird Valve Boxes were engineered to maintain their horizontal and vertical integrity under load, even with the knock-outs removed. Other unique features include a bolt hole knock-out to help keep critters out of the box when the locking bolt isn't used and a shovel access slot on the side of the box that makes it easy to remove the lid.

## **Specifications**

Manufacturer Rain Bird
Box Quantity 50
Package Quantity 1