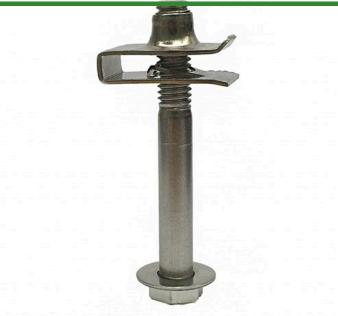

## Rain Bird Hex Bolt Lock Only



RGA11466



## **Details**

Work faster and easier with a Rain Bird Valve Box. We've created unique knock-outs for easy pipe placement and reduced installation time - so no more tedious cutting. And the knock-outs slide back into place above the pipe to keep out dirt on backfill. All Rain Bird Valve Boxes were engineered to maintain their horizontal and vertical integrity under load, even with the knock-outs removed. Other unique features include a bolt hole knock-out to help keep critters out of the box when the locking bolt isn't used and a shovel access slot on the side of the box that makes it easy to remove the lid.

## **Specifications**

Manufacturer Rain Bird
Box Quantity 50
Package Quantity 1