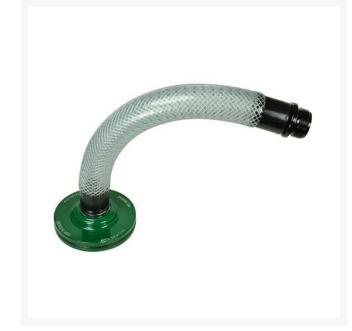

## Details

Create a hose connection by converting a sprinkler head into an instant hose adapter or quick coupler. The PVC braided hose constructed of stainless steel reinforced clear poly braid with 1" NPSH threads rotates 360 degrees supporting movement in any direction. This flexible hose prevents tension, eliminating typical damage that may sometimes occur. Designed for hand watering localized dry spots, equipment washing or any hose application where only a sprinkler head exists. This adapts the sprinkler head to create the hose connection you need. Full assembly.