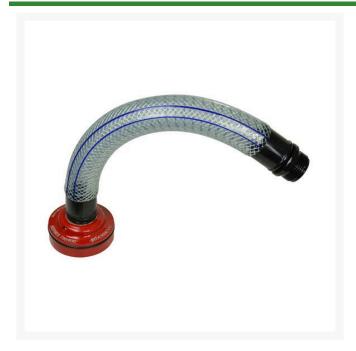

## **Details**

Create a hose connection by converting a sprinkler head into an instant hose adapter or quick coupler. The PVC braided hose constructed of stainless steel reinforced clear poly braid with 1" NPSH threads rotates 360 degrees supporting movement in any direction. This flexible hose prevents tension, eliminating typical damage that may sometimes occur. Designed for hand watering localized dry spots, equipment washing or any hose application where only a sprinkler head exists. This adapts the sprinkler head to create the hose connection you need. Full assembly.