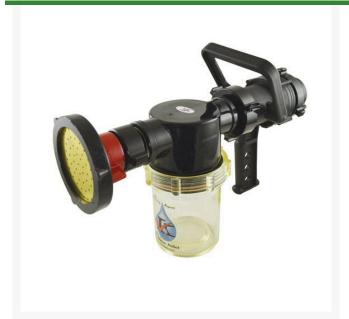

## **Details**

Designed to apply pelletized wetting agents, surfactants, adjuvants to turf and ornamentals while being connected to an irrigation water source, the deluxe applicator is uniquely designed with ergonomics in mind. Equipped with a full-time swivel at the supply end, and the handle and ball shut-off provide maxiumum control and comfort to the operator. The applicator comes with both the flat spray and shower head nozzle. The impact resistant nylon pellet container easily twists on while an O-ring keeps it water right. Use with 1" or 3/4" hose.