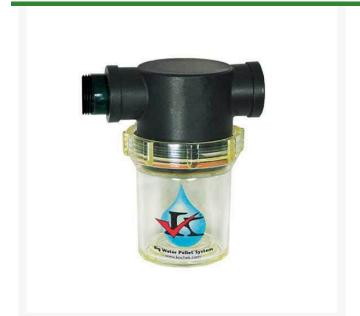

## Kochek Standard Pellet Applicator w/Flat Spray RG900BWP

## **Details**

The applicator works the same as the Deluxe Applicator, but with value in mind. The Standard Applicator is designed with a Flat Spray Nozzle and Thumb Valve Shutoff to apply pelletized materials to turf ornamentals. Designed to use the same nylon impact resistant container that easily twists on with the O-ring seal keeping the applicator water- tight and precise. Available with Flat Spray Nozzle or Shower Head Nozzle. Adapters for 1" NPSH or 3/4" GHT hose included.