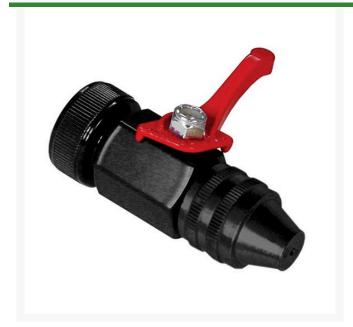

## **Tournament Nozzle with Brass Shut Off**

RG90031

## **Details**

The Tournament Nozzle with brass shut off provides full flow cooling at 3 GPM. The hydration created by a constant fine uniform mist replenishes while cooling the turf for pre-tournament or heat stress situations without over watering. Comes complete with a 1" NSPH or 3/4" GHT connection and brass shutoff valve providing flow control at your finger tips. Fits 3/4" GHT and 1" NSPH. Made in U.S.A.

- Brass shut off
- Full flow cooling at 3 GPM
- Fine mist replenishes & cools turf
- 1" NSPH or 3/4" GHT connection included
- Made in USA