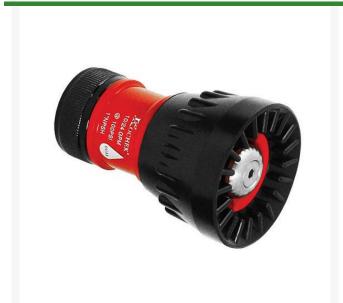

## **Kochek Nozzle with Bumper -1in - 10-24** gpm

RG90009

## **Details**

Provides a straight narrow stream to a fog at 10 GPM before "jumping" to increase volume to 24 GPM at optimum flow. This nozzle creates a misting fog perfect for cooling turf and syringing in light and frequent applications while maintaining reduced flow with high pressure ratings. Great for equipment and stadium washdown at the 10 GPM setting providing a fine, high velocity stream. Constructed of anodized aluminum, stainless steel and rubber for durability. Powder coated. Made in USA.