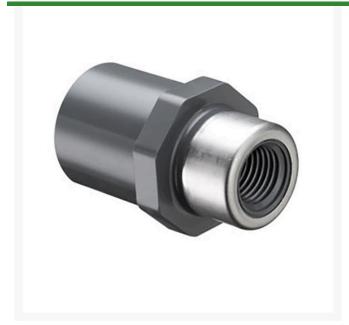

## 1/2x1/4 PVC Red Spg Female Adapter Spfxsr

RG878072SR

## **Details**

Threaded Brass Insert and Stainless Steel Collar are molded in place as an integral part of each fitting for superior strength. Secondary O-ring seal compensates for expansion and contraction variations between materials. Low profile design accommodates streamline installation. NOT FOR USE WITH COMPRESSED AIR OR GASES