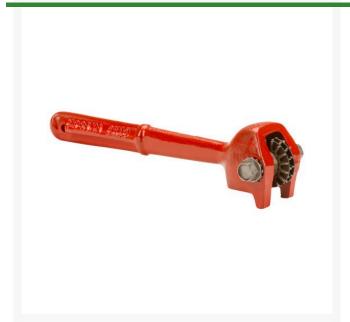

## **Grinding Wheel Dresser - No. 1** R11310

## **Details**

Lower grinding costs and increase production by keeping grinding stones clean. Heavy duty dresser has 4 star-toothed hardened steel cutters and 2 washers for use on grinding wheel diameter up to 16" and face up to 3". Replacement blades available.

- Keep grinding stones clean for better production
- Heavy-duty dresser has 4 star-toothed steel cutters
- 2 washers for use on grinding wheel
- Up to 16"
- Face up to 3"