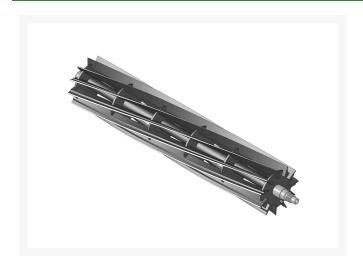

# **Reel - 11 Blade 26 in** R112-9276

#### **Details**

R&R Reel blades are manufactured from high carbon-boron alloy steel and then hardened to RC46-49 to match the temper of our bedknives and original equipment bedknives. All R&R Reels are cylindrically ground on bearing surfaces and then relief ground. Reels are then precision computer balanced for extended bearing and reel life. R&R Products Reels are guaranteed against defects in material and workmanship for the life of the reel under normal use.

- High Carbon-Boron Alloy Steel
- Cylindrically Ground on Bearing Surfaces
- Precision Computer Balanced