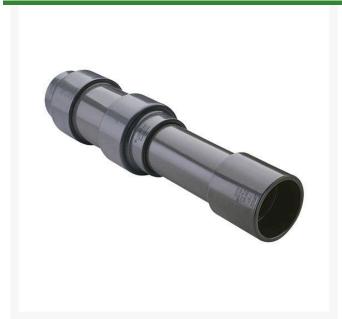

## 14 PVC Expansion Joint (Soc x 6) EPDM

RG826140X6

## **Details**

Triple O-ring sealed telescoping design with 6" travel. Compact installation eliminates need for expansion loops. EPDM or Viton pressure O-ring seal with dual "Wiper" O-ring for extended life. Support piston eliminates binding, Minimizes alignment problems. Excellent for use as a repair coupling. 1/2" - 2" 235 psi @ 73 F. 2-1/2" - larger 150 psi @ 73 F1/2" - 2" 235 psi @ 73F (23C). 2-1/2" - 12" 150 psi @ 73F (23C). 4" 100 psi @ 73F (23C).