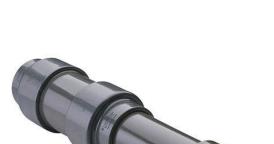

## **14 PVC Expansion Joint (Soc x 12) EPDM** RG826140X12

## Details

Triple O-ring sealed telescoping design with 12" travel. Compact installation eliminates need for expansion loops. EPDM or Viton pressure O-ring seal with dual "Wiper" O-ring for extended life. Support piston eliminates binding, Minimizes alignment problems. Excellent for use as a repair coupling. 1/2" - 2" 235 psi @ 73 F. 2-1/2" - larger 150 psi @ 73 F1/2" - 2" 235 psi @ 73F (23C) 2-1/2" - 12" 150 psi @ 73F (23C) 14" 100 psi @ 73F (23C)