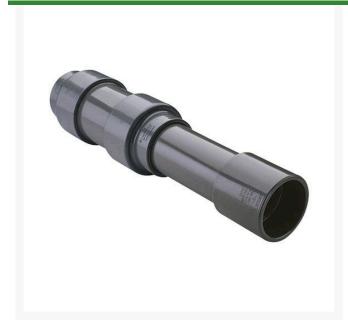

## 12 PVC Expansion Joint (Soc x 12) EPDM

RG826120X12

## **Details**

Triple O-ring sealed telescoping design with 12" travel. Compact installation eliminates need for expansion loops. EPDM or Viton pressure O-ring seal with dual "Wiper" O-ring for extended life. Support piston eliminates binding, Minimizes alignment problems. Excellent for use as a repair coupling. 1/2" - 2" 235 psi @ 73 F. 2-1/2" - larger 150 psi @ 73 F1/2" - 2" 235 psi @ 73F (23C) 2-1/2" - 12" 150 psi @ 73F (23C) 14" 100 psi @ 73F (23C)