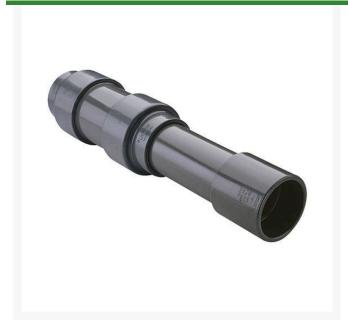

## 10 PVC Expansion Joint (Soc x 6) EPDM

RG826100X6

## **Details**

Triple O-ring sealed telescoping design with 6" travel. Compact installation eliminates need for expansion loops. EPDM or Viton pressure O-ring seal with dual "Wiper" O-ring for extended life. Support piston eliminates binding, Minimizes alignment problems. Excellent for use as a repair coupling. 1/2" - 2" 235 psi @ 73 F. 2-1/2" - larger 150 psi @ 73 F1/2" - 2" 235 psi @ 73F (23C). 2-1/2" - 12" 150 psi @ 73F (23C). 4" 100 psi @ 73F (23C).