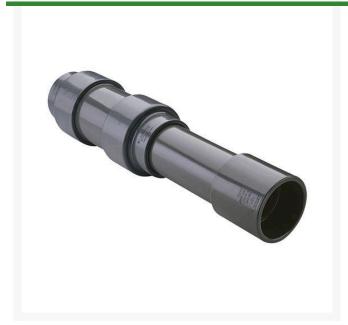

## 10 PVC Expansion Joint (Soc x 12) EPDM

RG826100X12

## **Details**

Triple O-ring sealed telescoping design with 12" travel. Compact installation eliminates need for expansion loops. EPDM or Viton pressure O-ring seal with dual "Wiper" O-ring for extended life. Support piston eliminates binding, Minimizes alignment problems. Excellent for use as a repair coupling. 1/2" - 2" 235 psi @ 73 F. 2-1/2" - larger 150 psi @ 73 F1/2" - 2" 235 psi @ 73F (23C) 2-1/2" - 12" 150 psi @ 73F (23C) 14" 100 psi @ 73F (23C)