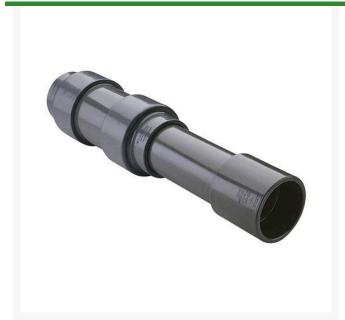

## 8 PVC Expansion Joint (Soc x 6) EPDM

RG826080X6

## **Details**

Triple O-ring sealed telescoping design with 6" travel. Compact installation eliminates need for expansion loops. EPDM or Viton pressure O-ring seal with dual "Wiper" O-ring for extended life. Support piston eliminates binding, Minimizes alignment problems. Excellent for use as a repair coupling. 1/2" - 2" 235 psi @ 73 F. 2-1/2" - larger 150 psi @ 73 F1/2" - 2" 235 psi @ 73F (23C). 2-1/2" - 12" 150 psi @ 73F (23C). 4" 100 psi @ 73F (23C).