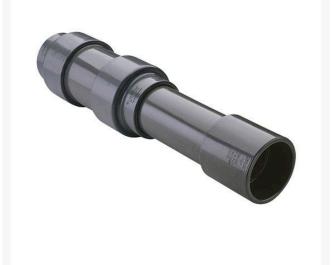

## 8 PVC Expansion Joint (Soc x 12) EPDM

## Details

Triple O-ring sealed telescoping design with 12" travel. Compact installation eliminates need for expansion loops. EPDM or Viton pressure O-ring seal with dual "Wiper" O-ring for extended life. Support piston eliminates binding, Minimizes alignment problems. Excellent for use as a repair coupling. 1/2" - 2" 235 psi @ 73 F. 2-1/2" - larger 150 psi @ 73 F1/2" - 2" 235 psi @ 73F (23C) 2-1/2" - 12" 150 psi @ 73F (23C) 14" 100 psi @ 73F (23C)