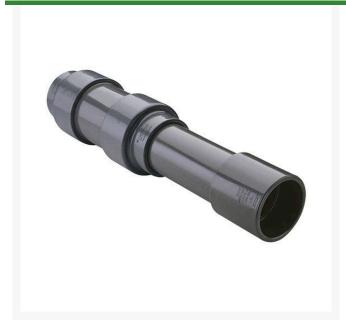

## 6 PVC Expansion Joint (Soc x 6) EPDM

RG826060X6

## **Details**

Triple O-ring sealed telescoping design with 6" travel. Compact installation eliminates need for expansion loops. EPDM or Viton pressure O-ring seal with dual "Wiper" O-ring for extended life. Support piston eliminates binding, Minimizes alignment problems. Excellent for use as a repair coupling. 1/2" - 2" 235 psi @ 73 F. 2-1/2" - larger 150 psi @ 73 F1/2" - 2" 235 psi @ 73F (23C). 2-1/2" - 12" 150 psi @ 73F (23C). 4" 100 psi @ 73F (23C).