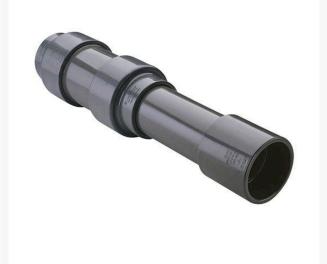

## 6 PVC Expansion Joint (Soc x 12) EPDM

RG826060X12

## Details

Triple O-ring sealed telescoping design with 12" travel. Compact installation eliminates need for expansion loops. EPDM or Viton pressure O-ring seal with dual "Wiper" O-ring for extended life. Support piston eliminates binding, Minimizes alignment problems. Excellent for use as a repair coupling. 1/2" - 2" 235 psi @ 73 F. 2-1/2" - larger 150 psi @ 73 F1/2" - 2" 235 psi @ 73F (23C) 2-1/2" - 12" 150 psi @ 73F (23C) 14" 100 psi @ 73F (23C)