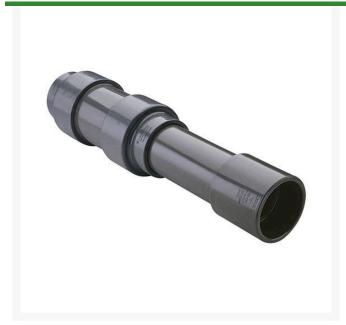

## 3 PVC Expansion Joint (Soc x 6) EPDM

RG826030X6

## **Details**

Triple O-ring sealed telescoping design with 6" travel. Compact installation eliminates need for expansion loops. EPDM or Viton pressure O-ring seal with dual "Wiper" O-ring for extended life. Support piston eliminates binding, Minimizes alignment problems. Excellent for use as a repair coupling. 1/2" - 2" 235 psi @ 73 F. 2-1/2" - larger 150 psi @ 73 F1/2" - 2" 235 psi @ 73F (23C). 2-1/2" - 12" 150 psi @ 73F (23C). 4" 100 psi @ 73F (23C).