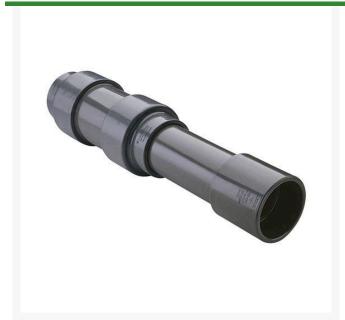

## 3 PVC Expansion Joint (Soc x 12) EPDM

RG826030X12

## **Details**

Triple O-ring sealed telescoping design with 12" travel. Compact installation eliminates need for expansion loops. EPDM or Viton pressure O-ring seal with dual "Wiper" O-ring for extended life. Support piston eliminates binding, Minimizes alignment problems. Excellent for use as a repair coupling. 1/2" - 2" 235 psi @ 73 F. 2-1/2" - larger 150 psi @ 73 F1/2" - 2" 235 psi @ 73F (23C) 2-1/2" - 12" 150 psi @ 73F (23C) 14" 100 psi @ 73F (23C)