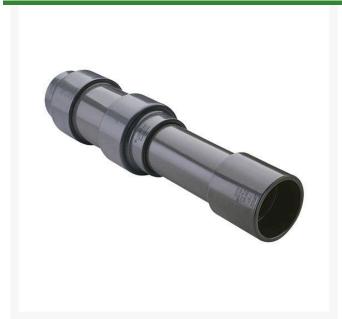

## 2 1/2 PVC Expansion Joint (Soc x 6) EPDM

RG826025X6

## **Details**

Triple O-ring sealed telescoping design with 6" travel. Compact installation eliminates need for expansion loops. EPDM or Viton pressure O-ring seal with dual "Wiper" O-ring for extended life. Support piston eliminates binding, Minimizes alignment problems. Excellent for use as a repair coupling. 1/2" - 2" 235 psi @ 73 F. 2-1/2" - larger 150 psi @ 73 F1/2" - 2" 235 psi @ 73F (23C). 2-1/2" - 12" 150 psi @ 73F (23C). 4" 100 psi @ 73F (23C).

## **Specifications**

Manufacturer Spears
Fitting Size 2-1/2
Seal Type EPDM

**R&R Products Inc** 3334 E Milber St Tucson, 85714 800-528-3446

https://www.rrproducts.com/