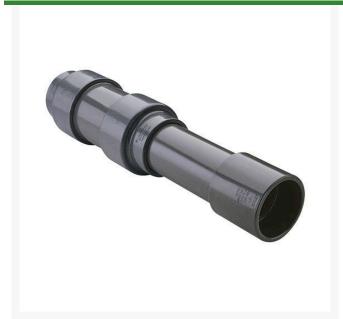

## 2 1/2 PVC Expansion Joint (Soc x 12) EPDM

RG826025X12

## **Details**

Triple O-ring sealed telescoping design with 12" travel. Compact installation eliminates need for expansion loops. EPDM or Viton pressure O-ring seal with dual "Wiper" O-ring for extended life. Support piston eliminates binding, Minimizes alignment problems. Excellent for use as a repair coupling. 1/2" - 2" 235 psi @ 73 F. 2-1/2" - larger 150 psi @ 73 F1/2" - 2" 235 psi @ 73F (23C) 2-1/2" - 12" 150 psi @ 73F (23C) 14" 100 psi @ 73F (23C)

## **Specifications**

Manufacturer Spears
Fitting Size 2-1/2
Seal Type EPDM

**R&R Products Inc** 3334 E Milber St Tucson, 85714 800-528-3446

https://www.rrproducts.com/