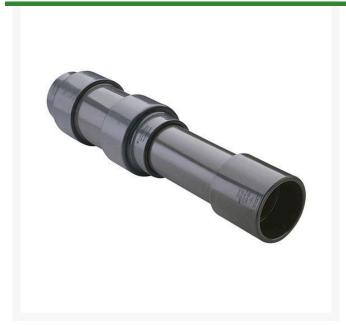

## 2 PVC Expansion Joint (Soc x 6) EPDM

RG826020X6

## **Details**

Triple O-ring sealed telescoping design with 6" travel. Compact installation eliminates need for expansion loops. EPDM or Viton pressure O-ring seal with dual "Wiper" O-ring for extended life. Support piston eliminates binding, Minimizes alignment problems. Excellent for use as a repair coupling. 1/2" - 2" 235 psi @ 73 F. 2-1/2" - larger 150 psi @ 73 F1/2" - 2" 235 psi @ 73F (23C). 2-1/2" - 12" 150 psi @ 73F (23C). 4" 100 psi @ 73F (23C).

## **Specifications**

Manufacturer Spears
Fitting Size 2
Seal Type EPDM

**R&R Products Inc** 3334 E Milber St Tucson, 85714 800-528-3446

https://www.rrproducts.com/