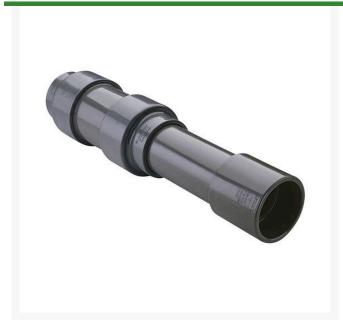

## 2 PVC Expansion Joint (Soc x 12) EPDM

RG826020X12

## **Details**

Triple O-ring sealed telescoping design with 12" travel. Compact installation eliminates need for expansion loops. EPDM or Viton pressure O-ring seal with dual "Wiper" O-ring for extended life. Support piston eliminates binding, Minimizes alignment problems. Excellent for use as a repair coupling. 1/2" - 2" 235 psi @ 73 F. 2-1/2" - larger 150 psi @ 73 F1/2" - 2" 235 psi @ 73F (23C) 2-1/2" - 12" 150 psi @ 73F (23C) 14" 100 psi @ 73F (23C)

## **Specifications**

Manufacturer Spears
Fitting Size 2
Seal Type EPDM

**R&R Products Inc** 3334 E Milber St Tucson, 85714 800-528-3446

https://www.rrproducts.com/