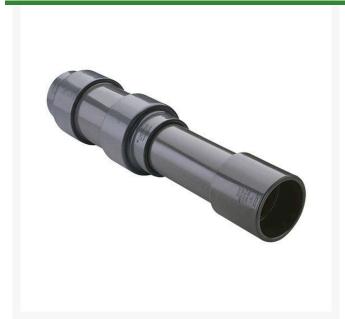

## 1 1/2 PVC Expansion Joint (Soc x 6) EPDM

RG826015X6

## **Details**

Triple O-ring sealed telescoping design with 6" travel. Compact installation eliminates need for expansion loops. EPDM or Viton pressure O-ring seal with dual "Wiper" O-ring for extended life. Support piston eliminates binding, Minimizes alignment problems. Excellent for use as a repair coupling. 1/2" - 2" 235 psi @ 73 F. 2-1/2" - larger 150 psi @ 73 F1/2" - 2" 235 psi @ 73F (23C). 2-1/2" - 12" 150 psi @ 73F (23C). 4" 100 psi @ 73F (23C).

## **Specifications**

Manufacturer Spears
Fitting Size 1-1/2
Seal Type EPDM

**R&R Products Inc** 3334 E Milber St Tucson, 85714 800-528-3446

https://www.rrproducts.com/