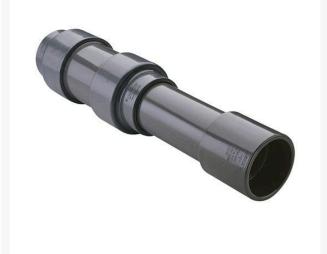

## 1 1/2 PVC Expansion Joint (Soc x 12) EPDM

RG826015X12

Triple O-ring sealed telescoping design with 12" travel. Compact installation eliminates need for expansion loops. EPDM or Viton pressure O-ring seal with dual "Wiper" O-ring for extended life. Support piston eliminates binding, Minimizes alignment problems. Excellent for use as a repair coupling. 1/2" - 2" 235 psi @ 73 F. 2-1/2" - larger 150 psi @ 73 F1/2" - 2" 235 psi @ 73F (23C) 2-1/2" - 12" 150 psi @ 73F (23C) 14" 100 psi @ 73F (23C)