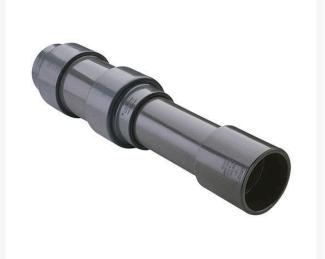

## 1 1/4 PVC Expansion Joint (Soc x 12) EPDM

RG826012X12

Triple O-ring sealed telescoping design with 12" travel. Compact installation eliminates need for expansion loops. EPDM or Viton pressure O-ring seal with dual "Wiper" O-ring for extended life. Support piston eliminates binding, Minimizes alignment problems. Excellent for use as a repair coupling. 1/2" - 2" 235 psi @ 73 F. 2-1/2" - larger 150 psi @ 73 F1/2" - 2" 235 psi @ 73F (23C) 2-1/2" - 12" 150 psi @ 73F (23C) 14" 100 psi @ 73F (23C)