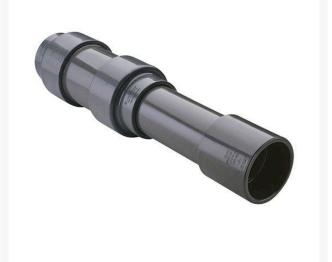

## **1 PVC Expansion Joint (Soc x 6) EPDM** RG826010X6

## Details

Triple O-ring sealed telescoping design with 6" travel. Compact installation eliminates need for expansion loops. EPDM or Viton pressure O-ring seal with dual "Wiper" O-ring for extended life. Support piston eliminates binding, Minimizes alignment problems. Excellent for use as a repair coupling. 1/2" - 2" 235 psi @ 73 F. 2-1/2" - larger 150 psi @ 73 F1/2" - 2" 235 psi @ 73F (23C). 2-1/2" - 12" 150 psi @ 73F (23C). 4" 100 psi @ 73F (23C).