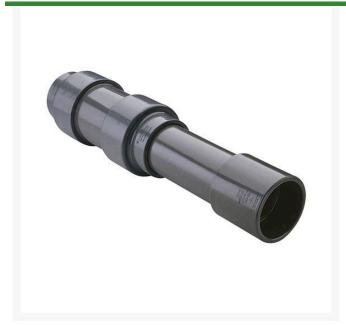

## 3/4 PVC Expansion Joint (Soc x 6) EPDM

RG826007X6

## **Details**

Triple O-ring sealed telescoping design with 6" travel. Compact installation eliminates need for expansion loops. EPDM or Viton pressure O-ring seal with dual "Wiper" O-ring for extended life. Support piston eliminates binding, Minimizes alignment problems. Excellent for use as a repair coupling. 1/2" - 2" 235 psi @ 73 F. 2-1/2" - larger 150 psi @ 73 F1/2" - 2" 235 psi @ 73F (23C). 2-1/2" - 12" 150 psi @ 73F (23C). 4" 100 psi @ 73F (23C).