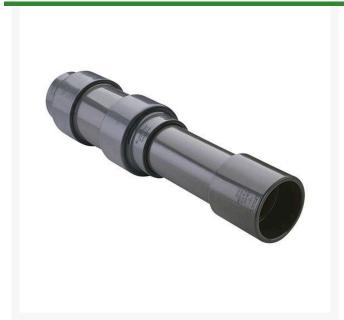

## 1/2 PVC Expansion Joint (Soc x 6) EPDM

RG826005X6

## **Details**

Triple O-ring sealed telescoping design with 6" travel. Compact installation eliminates need for expansion loops. EPDM or Viton pressure O-ring seal with dual "Wiper" O-ring for extended life. Support piston eliminates binding, Minimizes alignment problems. Excellent for use as a repair coupling. 1/2" - 2" 235 psi @ 73 F. 2-1/2" - larger 150 psi @ 73 F1/2" - 2" 235 psi @ 73F (23C). 2-1/2" - 12" 150 psi @ 73F (23C). 4" 100 psi @ 73F (23C).