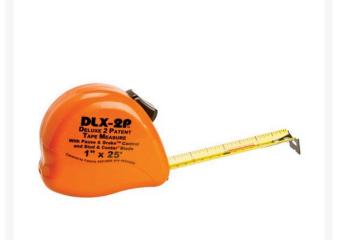

## Details

Totally unique 1" x 25' tape measure designed to find the center automatically. The center number strip gives you the half way point for all blade markings to avoid mistakes. No calculations necessary. Blade markings are readable from BOTH sides of the tape. Great for left or right handed use. Pause and brake buttons for temporary "pause" during extending or measuring and to avoid injury to fingers. Quickly and easily marks for studs with color-coded brackets at 16" and 24" intervals.

- Finds center automatically
- Half-way point for all blade markings
- Center number strip displays halfway point for all markings
- Easy for both right and left handers
- Marked on both sides of blade
- Pause and brake buttons
- 25 feet long