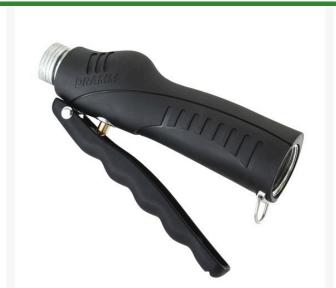

## **Dramm 65 Touch 'n Flo Pro Trigger Valve**

RG73065

## **Details**

The addition of this convenient squeeze lever activated shut-off valve between your nozzle and the hose provides easy on/off operation. The lightweight die-cast zinc body features a rubber-molded grip with a wire latch trigger lock for continuous spraying ending hand fatigue. Highoutput 22 GPM @ 40 psi. Fits 3/4" I.D. hose. Durable.

- High-output, one-touch trigger valve
- Lightweight
- Rubber-molded grip for durability and comfort
- Wire latch trigger lock for storage or constant spraying
- Fits standard 3/4" hose
- Black