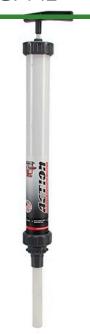

## Hand Pump Pro XL - 20"

RG7142

## **Details**

Quickly remove trapped water from large body sprinkler heads, valve boxes, clogged drains and low lying areas. Commercial grade PVC construction with a rigid anodized aluminum rod for durability. The suction piston is equipped with an O-ring seal and a threaded end cap making these pumps easy to dissemble, clean, then, reassemble. Includes 8" extension. Available in 10" pump chamber with 14 oz stroke or 20" pump chamber with 32 oz stroke.

- 32 oz. Stroke
- 20" Pump Chamber
- Thick PVC Construction
- Disassembles for Easy Cleaning
- Interchangeable Attachments
- 8" Extension Included