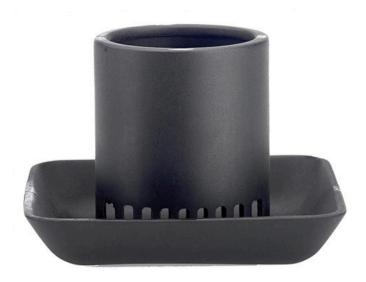

## Details

The MudGuard slides on the end of a Gulp Pro with 36" or 72" hose to prevent the pump from clogging in muddy conditions. This easy to attach and remove guard features a built-in filter to minimize mud and debris from burring into the pump.

- Fits Gulp Pro Water Removal Suction Pumps
- Built-in Filter Minimizes Clogging and Makes Pumping Easier
- A "Must Have" Accessory for Dirty Water Use
- Omni-Directional
- Easy On and Off for Cleaning Out Debris