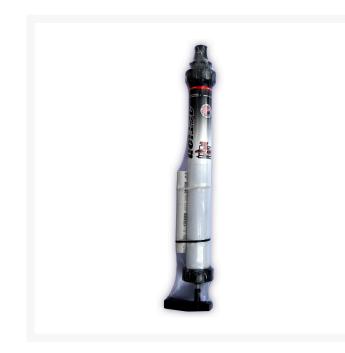

## Suction Pump - 20" RG7100

## Details

100% Plastic Pump. No steel parts to corrode. Suction piston is equipped with dual opposed lip seals for better suction and barrel cleaning. Remove the trapped water from large body golf sprinkler heads quickly for easy bottom valve and drive service.

- All plastic construction
- No steel parts to corrode
- Dual opposed lip seals for better suction
- Service bottom valves and drives easily
- 20" pump