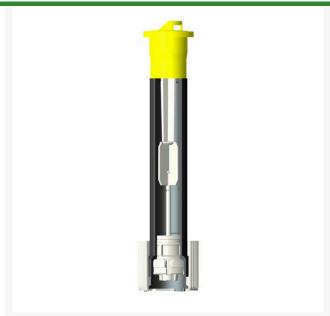

## **Signature 4" Pop-Up Internal Piston Retrofit Kit**

RG63XR-04

## **Details**

-Retrofit any existing 6300 sprayhead with new iStop. -The new iStop saves water by stopping the flow of water on broken or damaged heads as well as stopping the flow of water during nozzle. -Shuts off if the nozzle is removed -Shuts off if the riser is broken at any point above the top level of the cap

## **Specifications**

Manufacturer Signature
Body Height 3.875 in
Maximum Pressure 60 psi
Pop-up Height 4 in
Sealing Pressure 10 psi
Sprinkler Operating 15 - 60 psi

Range

**R&R Products Inc** 3334 E Milber St Tucson, 85714 800-528-3446