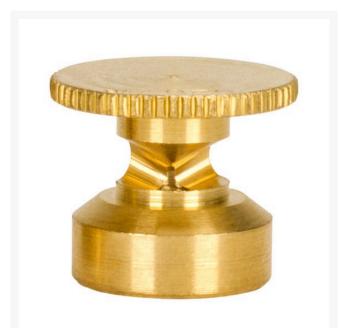

## Mist Nozzle - 5/8 Circle RG62058

## Details

The 600 Series nozzles are manufactured to the highest industry standards. They may be used on pop-up sprinklers in lawn areas or on adapters for shrub and planter watering. They are precision machined from yellow brass bar stock in a low profile design. Specific for sprinklers accepting 5/8-28 thread.