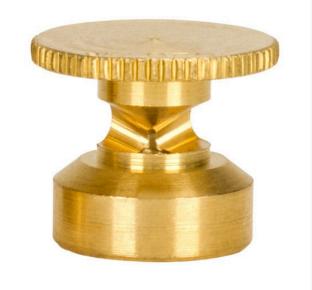

## Details

The 600 Series nozzles are manufactured to the highest industry standards. They may be used on pop-up sprinklers in lawn areas or on adapters for shrub and planter watering. They are precision machined from yellow brass bar stock in a low profile design. Specific for sprinklers accepting 5/8-28 thread.