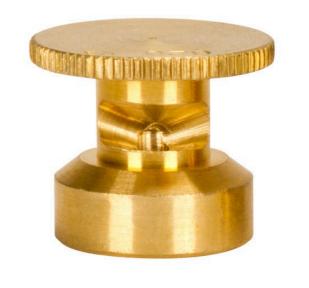

## Mist Nozzle - 1/3 Circle RG61213

## Details

The 600 Series nozzles are manufactured to the highest industry standards. They may be used on pop-up sprinklers in lawn areas or on adapters for shrub and planter watering. They are precision machined from yellow brass bar stock in a low profile design. Specific for sprinklers accepting 5/8-28 thread.