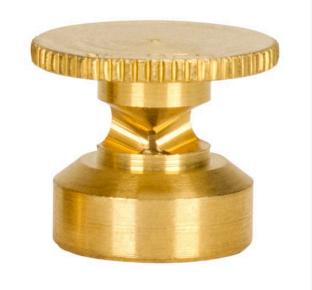

## Mist Nozzle - 5/8 Circle RG61058

## Details

The 600 Series nozzles are manufactured to the highest industry standards. They may be used on pop-up sprinklers in lawn areas or on adapters for shrub and planter watering. They are precision machined from yellow brass bar stock in a low profile design. Specific for sprinklers accepting 5/8-28 thread.