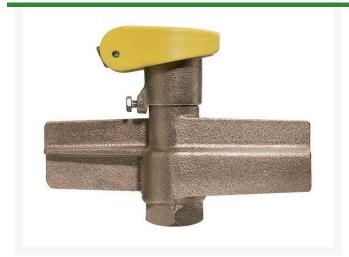

## **Quick Coupling Valve - 1 Yellow Top**

## **Details**

Lid stays closed by strong positive action spring. High visibility Tuff Top or brass lids available. Constructed of solid red brass for durability, economy, and recyclability. Available with Acme threaded outlet (QB44 Series only) (AT). Wrench flats at base for easy installation. Drain hole in body to minimize debris collection. Chevron-shaped wiper seal to reduce leakage around key while inserted. Flow ranges from 5 - 100 gpm. Handles pressures up to 150 psi. British version available (BS). Five-year warranty.