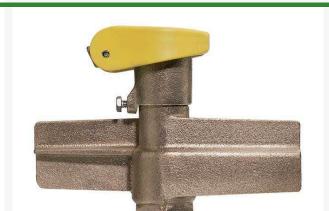

## **Details**

Lid stays closed by strong positive action spring. High visibility Tuff Top or brass lids available. Constructed of solid red brass for durability, economy, and recyclability. Available with Acme threaded outlet (QB44 Series only) (AT). Wrench flats at base for easy installation. Drain hole in body to minimize debris collection. Chevron-shaped wiper seal to reduce leakage around key while inserted. Flow ranges from 5 - 100 gpm. Handles pressures up to 150 psi. British version available (BS). Five-year warranty.