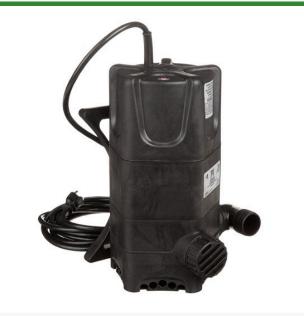

## Details

Submersible pumps useful for marine, drainage, flood prevention, waterfalls and irrigation applications. Safe, reliable and high quality construction in non-corrosive and rust-proof materials. No screws to corrode or vibrate loose. Energy efficient motor, built-in overload protection and stainless steel shaft (except (3BS-025 models). Ceramic shaft sleeve for long life and sand resistance. Perfect cooling allows running of pump even if partially submerged. Elbow with "0" ring can be hand tightened, providing superior sealing. Pumps water down to 1/5th of an inch. Manual or automatic control. Voltage: 115/60 Hz Gal per hour: 0'-66, 5'-63, 10'-61, 15'-53, 20'-42, 25'-21, 30'-3. Max Hgt-31'