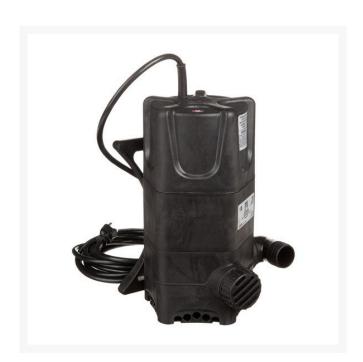

## **Submersible Pump - 700 Watts** RG566079

## **Details**

Submersible pumps useful for marine, drainage, flood prevention, waterfalls and irrigation applications. Safe, reliable and high quality construction in non-corrosive and rust-proof materials. No screws to corrode or vibrate loose. Energy efficient motor, built-in overload protection and stainless steel shaft (except (3BS-025 models). Ceramic shaft sleeve for long life and sand resistance. Perfect cooling allows running of pump even if partially submerged. Elbow with "0" ring can be hand tightened, providing superior sealing. Pumps water down to 1/5th of an inch. Manual or automatic control. Voltage: 115/60 Hz