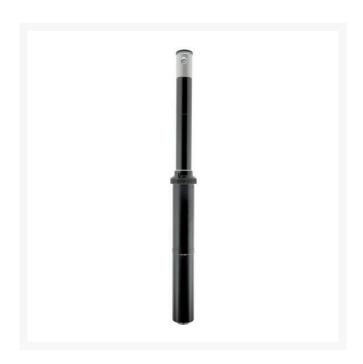

## **Signature 5512 Gear Driven Rotor** RG5512

- High impact plastic
- Internal metal is stainless steel
- Adjust arc with Click-Set disc
- 4 interchangeable nozzles
- Vandal-resistant rubber protective cap
- Automatic reset to defined pattern
- No need to remove the cap for fine tubing
- Many styles available

## **Specifications**

Manufacturer Signature Manufacturer's 5512

Model No

16.875 in **Body Height** Cap Diameter 2.875 in Exposed Cap 1.875 in

Diameter

3/4 in Inlet Size 75 psi Maximum Pressure Pop-up Height 12 in