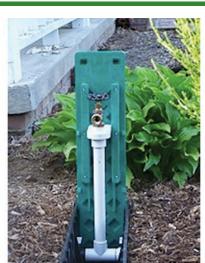

## The Waterbox - Green RG522G

## **Details**

Designed to hide a faucet in a convenient location, this heavy-duty poly box, 5" W x 22" L x 6" D is recessed at ground level. When the lid is opened, a standard faucet attached to the lid appears standing 12" above ground. With the automatic lock-in-place lid, the faucet is ready to water. To hide the faucet when not in use, simply close the lid. Requires 3/4" supply line on each side of the box. Mow-over design. Green cover.