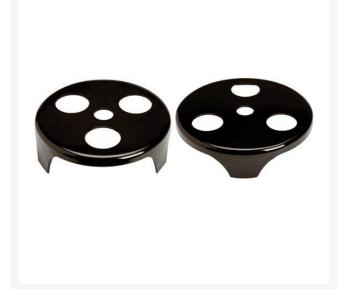

## Sprinkler Head Trimmer - 7-3/4" Dia. -Fits 1" Arbor

RG5107

## **Details**

Steel cutters attach to a straight shaft string trimmer for a fast, uniform, oversized cut around sprinkler heads and control valve covers. One-piece formed steel design for extra durability. Use also for yardage marker installation or to trim around sand traps and bunkers.

- Extremely durable one-piece formed steel cutter
- Attach to brush cutter adaptable string trimmer
- Quickly cuts around sprinkler heads & control valve covers
- Use to install yardage markers
- Trims sand traps & bunkers
- 7-3/4 Fits 1" arbor