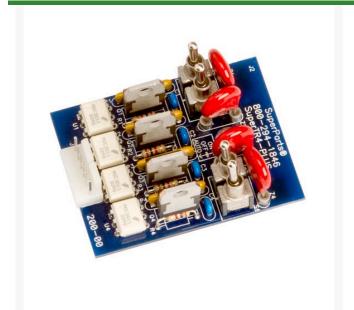

## **SUPERTR4S Upgraded 4 Station Triac Module**

RG5010

## **Details**

Direct Replacement Boards. No Tools Needed For Seamless Integration.

Installation: R&R Direct replacement - no additional tools needed for seamless integration. vs. OEM must replace the entire carrier in order to upgrade. Technical Features: R&R boards have equal or better electronic specifications with Motorola triac switches. vs. OEM boards with problematic surface mount architecture. Surge Protection: R&R Yes. SmartBreak serviceable and fast Acting M.O.V.s. vs. OEM boards with no No protection. High Quality Switches (On-Off-Auto): Yes. Epoxy sealed and oil lubricated with a limited lifetime warranty. vs. OEM with No servicability. Utilizes open slide style which are commonly found rusty/frozen and broken. Serviceability: R&R Yes. Service Sockets allow for field service of the surge protection without the need of removal or soldering iron. vs. OEM No. All components are soldered directly to the printed circuitry board. Warranty: R&R 2 Year Warranty.vs. **OEM Standard Parts Warranty.** 